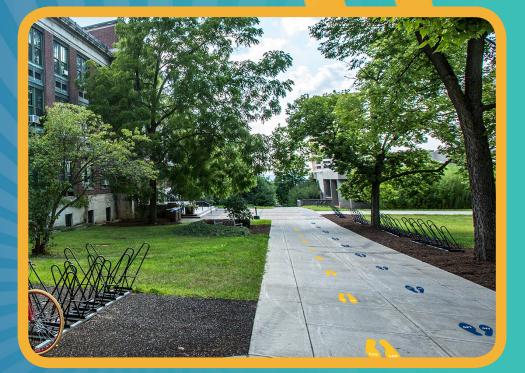

## **ANTI-SKID FOOTPRINTS**

Help keep social distancing top of mind with anti-ski floor decals. Material options for both indoor and outdoor use are available. Customize our pre-designed sizes and styles, or submit your own custom graphics!