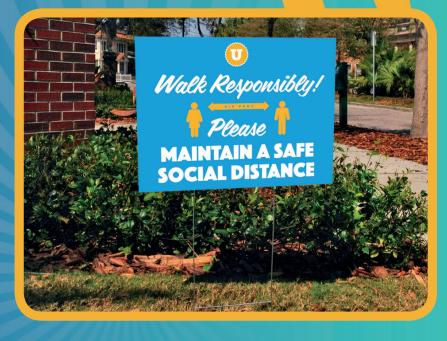

## **YARD SIGNS**

Help everyone on campus remember to stay socially distanced with custom outdoor yard signs. Our full color signs are digitally printed, allowing you to keep your message fresh with a variety of designs at no additional cost. All signs printed on coroplast material, made to withstand the outside elements.