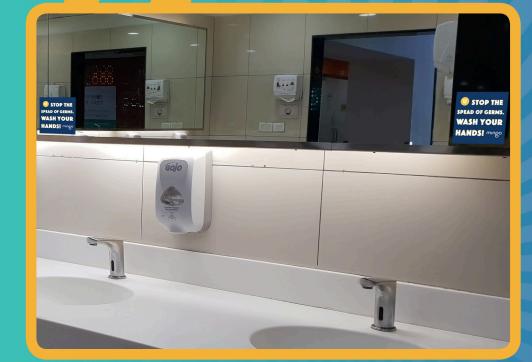

## **MIRROR CLINGS**

Help remind students, faculty and staff to help stop the spread with customized mirror clings. Custom clings are available in both white and clear material, and can even be digitally die cut to shapes of your choosing.

## WHITE WINDOW CLING

| 4x4    | \$2.00 EACH |
|--------|-------------|
| 8×8    | \$2.25 EACH |
| 8.5×11 | \$3.25 EACH |

#### **CLEAR WINDOW CLING**

| 4x4    | \$3.00 EACH |
|--------|-------------|
| 8x8    | \$3.55 EACH |
| 8.5x11 | \$5.20 EACH |

QUANTITY DISCOUNTS AND CUSTOM SHAPES AND SIZES ARE AVAILABLE. CONTACT TEAM PICASSO FOR A QUOTE!