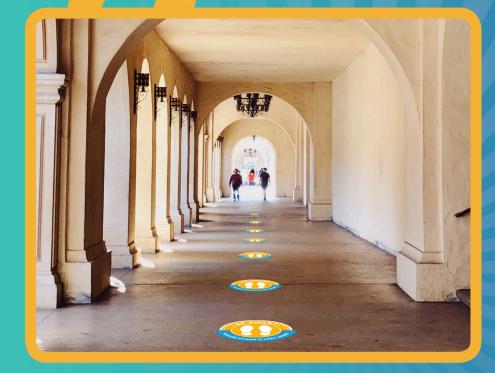

## **ANTI-SKID FOOTPRINTS**

Help keep social distancing top of mind with anti-ski floor decals. Material options for both indoor and outdoor use are available. Customize our pre-designed sizes and styles, or submit your own custom graphics!

SET OF 2 FOOTPRINTS...... \$4.25 EACH

6FT 6FT 6FT 6FT

QUANTITY DISCOUNTS AND CUSTOM SHAPES, SIZES AND COLORS ARE AVAILABLE. CONTACT TEAM PICASSO FOR A QUOTE!