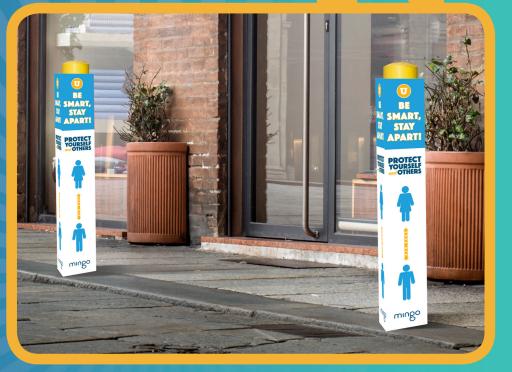

## **BOLLARD COVERS**

Help everyone safely mind their distance with custom bollard covers. Our bollard covers fit a standard 4" bollard, and stand 46" tall. Templates are available to help with the custom design process, or you can customize our pre-designed options!

#### BOLLARD COVER..... \$29.99 EACH

**QUANTITY DISCOUNTS AND CUSTOM** SHAPES AND SIZES ARE AVAILABLE. **CONTACT TEAM PICASSO FOR A** QUOTE!