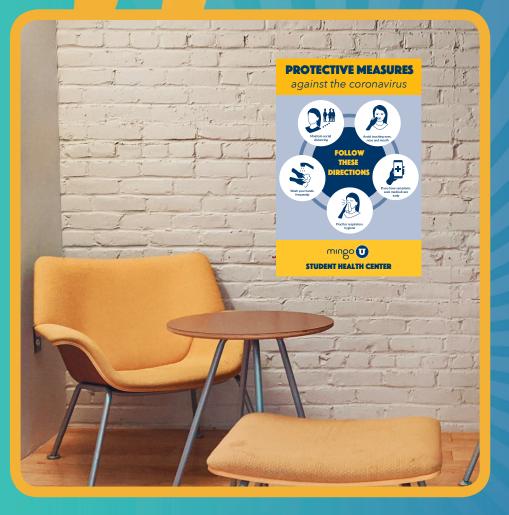

## WALL DECALS

Help students, faculty and staff stay informed with prevention protocol wall decals. Customize our pre-designed sizes and styles, or submit your custom graphics. Decals are printed on a white, removable vinyl and can be applied to a variety of interior surfaces.

#### **REMOVABLE WALL DECAL**

| 8.5x11 | <br>\$5.99 EA  | СН |
|--------|----------------|----|
| 11x17  | <br>\$11.69 EA | СН |
| 16x20  | <br>\$17.75 EA | СН |
| 18x24  | <br>\$27.00 EA | СН |
| 22x28  | \$38.50 EA     | СН |
| 24x36  | \$54.00 EA     | СН |