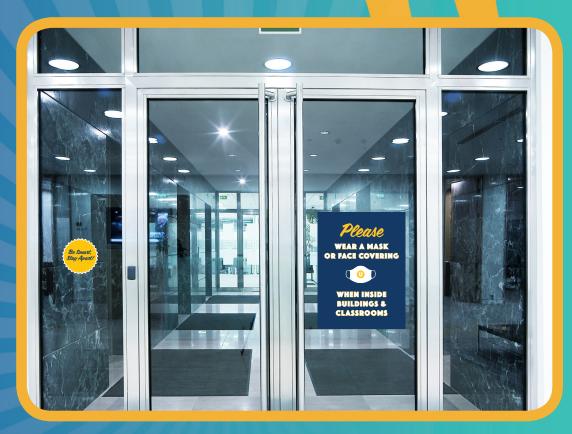

## WINDOW CLINGS

Keep everyone on campus up to speed on new policies and procedures with custom window clings. Custom clings are available in both white and clear material, and can even be digitally die cut to shapes of your choosing.

## WHITE WINDOW CLING

| 8.5x11 | \$3.25 EACH  |
|--------|--------------|
| 11x17  | \$6.50 EACH  |
| 16x20  | \$11.00 EACH |
| 18×24  | \$15.00 EACH |

## **CLEAR WINDOW CLING**

| 8.5x11 | \$5.20 EACH  |
|--------|--------------|
| 11x17  | \$10.40 EACH |
| 16x20  | \$17.75 EACH |
| 18x24  | \$24.00 EACH |

QUANTITY DISCOUNTS AND CUSTOM SHAPES AND SIZES ARE AVAILABLE. CONTACT TEAM PICASSO FOR A QUOTE!