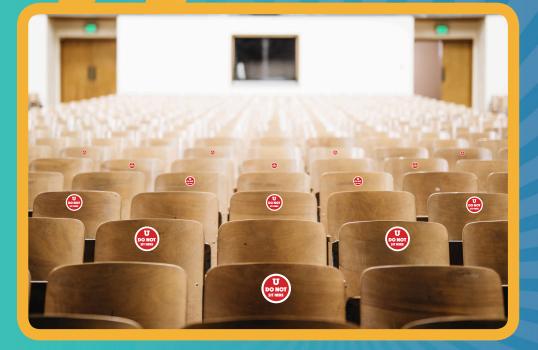

## **REMOVABLE DECALS**

Customize sanitizing stations or show students how to safely spread out in class with full color, removable decals. Our digital die cutting capabilities make personalization easy and cost effective for both small and large quantities. Did we mention there are no minimum order requirements?

## **3" CIRCLE DECALS**

| 25  | \$41.63  |
|-----|----------|
| 50  | \$68.25  |
| 100 | \$121.25 |
| 250 | \$202.50 |

QUANTITY DISCOUNTS AND CUSTOM SIZES AND SHAPES ARE AVAILABLE. CONTACT TEAM PICASSO FOR A QUOTE!