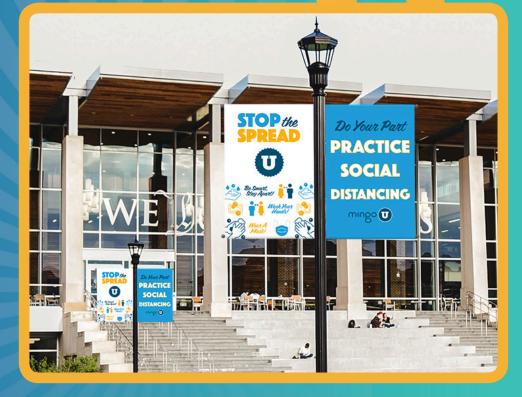

## Social Distancing SAFETY SIGNAGE

## **POLE BANNERS**

Make your message stand out all over campus with our light pole banners. All of our pole banners are printed double sided for maximum viewing impact on a sturdy 13oz outdoor vinyl that is made to withstand the elements of the great outdoors. Available in two common sizes, both equipped with professional service and a fast turnaround.